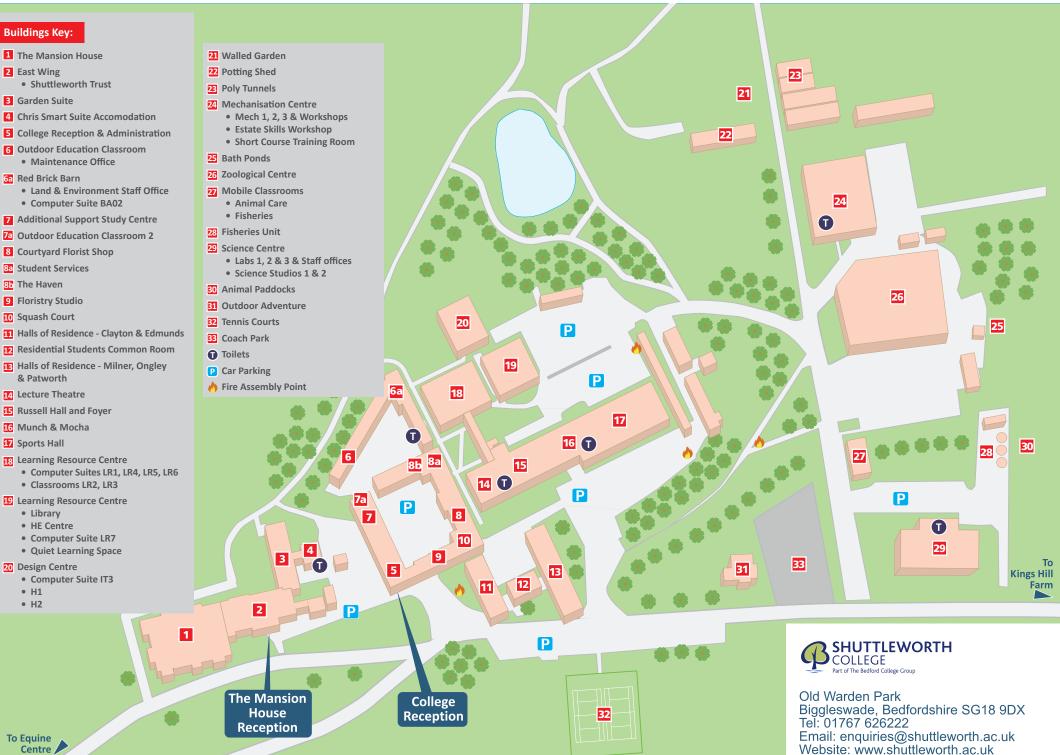

## **Buildings Key:**

- 2 East Wing
- 3 Garden Suite
- 4 Chris Smart Suite Accomodation
- 5 College Reception & Administration
- 6 Outdoor Education Classroom
- Land & Environment Staff Office

- 8 Courtyard Florist Shop
- 8a Student Services
- 85 The Haven
- 9 Floristry Studio

- Halls of Residence Milner, Ongley

- 16 Munch & Mocha
- 17 Sports Hall
- 18 Learning Resource Centre

- H2

| Room Code | Long Description                                           | Map Location                    | Room Code | Long Description       | Map Location |
|-----------|------------------------------------------------------------|---------------------------------|-----------|------------------------|--------------|
| BA01      | Red Brick Barn                                             | ба                              | SWLT      | Lecture Theatre        | 14           |
| BA02      | Basic Classroom                                            |                                 | SWL1      | Mechanisation 1        |              |
| POLY      | Polytunnel                                                 | 23                              | SWL2      | Mechanisation 2        |              |
| SWPS      | Potting Shed                                               | 22                              | SWL3      | Mechanisation 3        |              |
| SWACM     | Mobile Classrooms<br>Left: Animal Care<br>Right: Fisheries | 27                              | SWSW      | Estate Skills workshop | 24           |
|           |                                                            |                                 |           | · · · ·                |              |
|           |                                                            |                                 | SWW1      | Workshop 1             |              |
| SWZEC     | Zoological Educatiom Centre                                | 26                              | SWW2      | Workshop 2             |              |
|           |                                                            |                                 |           | Short Course Classroom |              |
| SWEA      | Equine Arena – Large                                       | Mount Pleasant<br>Equine Centre | SWSCI1    | Science Studio 1       | 29           |
| SWEA2     | Equine Arena – Small                                       |                                 | SWSCI2    | Science Studio 2       |              |
| SWEC      | Equine Classroom                                           |                                 | SWSCIL1   | Science Lab 1          |              |
| SWET      | Equine Tack Room                                           |                                 |           |                        |              |
| SWEY      | Equine Yard                                                |                                 | SWSCIL2   | Science Lab 2          |              |
| SWF       | Farm                                                       | Kings Hill Farm                 | SWSCIL3   | Science Lab 3          |              |
| SWF1      | Floristry Studio                                           | 9                               | SWLRC1    | IT Suite               |              |
| SW02      | Courtyard Florist Shop                                     | 8                               | SWLRC2    | Classroom              |              |
| -         | Fisheries Unit                                             | 28                              | SWLRC3    | Classroom              |              |
| SWH1/H2   | Design Centre H1 & H2                                      | 20                              | SWLRC4    | IT Suite               | - 18         |
| SWIT3     | Classrooms                                                 |                                 | SWLRC5    | Small IT Suite         |              |
| 300113    | Design Centre IT3 –<br>Computer Suite                      |                                 | SWLRC6    | Classroom              |              |
|           |                                                            |                                 |           | Library                |              |
|           |                                                            | 7/                              | -         | HE Centre              | 19           |
|           |                                                            |                                 | SWLRC7    | Tutorial Room          |              |
|           |                                                            |                                 | _         | Additional Support     | 7            |