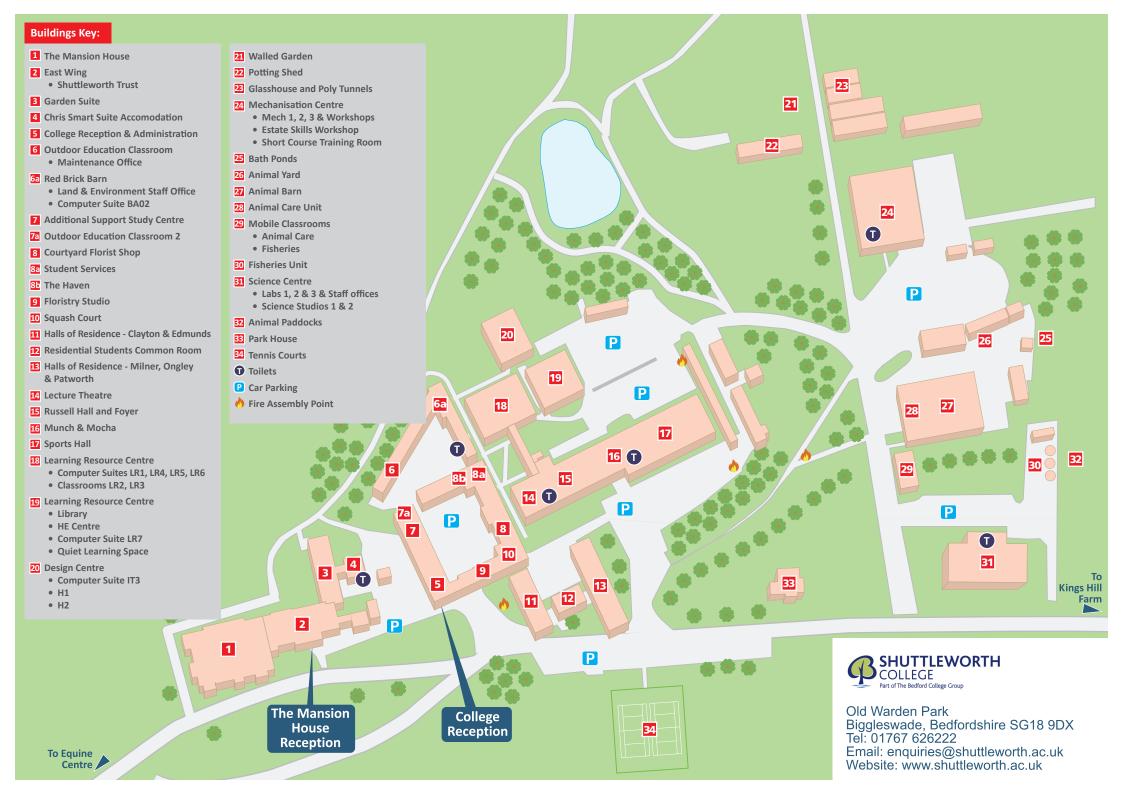

| Room Code | Long Description                                           | Map Location    | Room Code                                                          | Long Description        | Map Location |
|-----------|------------------------------------------------------------|-----------------|--------------------------------------------------------------------|-------------------------|--------------|
| BA01      | Red Brick Barn                                             | 6a              | SWLT                                                               | Lecture Theatre         | 14           |
| 3A02      | Basic Classroom                                            |                 | SWL1                                                               | Mechanisation 1         |              |
| OLY       | Polytunnel                                                 | 23              | SWL2                                                               | Mechanisation 2         |              |
| VPS       | Potting Shed                                               | 22              | SWL3                                                               | Mechanisation 3         |              |
| WACC      | Animal Care Classroom                                      | 28              | SWSW                                                               | Estate Skills workshop  | 24           |
| VACH      | Animal Care Husbandry                                      | 0 0             |                                                                    |                         | 27           |
|           | Room                                                       | 90 %            | SWW1                                                               | Workshop 1              |              |
| SWACM     | Mobile Classrooms<br>Left: Animal Care<br>Right: Fisheries | 29              | SWW2  Workshop 2  Short Course Classroom  SWSCI1  Science Studio 1 |                         |              |
|           |                                                            |                 |                                                                    | Short Course Classroom  |              |
|           |                                                            |                 |                                                                    |                         |              |
| VACU      | Animal Care Unit                                           | 27              | SWSCI2                                                             | Science Studio 2        |              |
| NDR       | Dorothy Room                                               | 1               | SWSCIL1                                                            | Science Lab 1           | 31           |
| WEA       | Equine Arena – Large                                       | Mount Pleasant  | SWSCIL2                                                            | Science Lab 2           |              |
| WEA2      | Equine Arena – Small                                       | Equine Centre   |                                                                    |                         | 18           |
| VEC       | Equine Classroom                                           |                 | SWSCIL3                                                            | Science Lab 3           |              |
| VET       | Equine Tack Room                                           |                 | SWLRC1                                                             | IT Suite                |              |
| NEY       | Equine Yard                                                |                 | SWLRC2                                                             | Classroom               |              |
| WF        | Farm                                                       | Kings Hill Farm | SWLRC3                                                             | Classroom               |              |
| VVF1      | Floristry Studio                                           | 9               | SWLRC4                                                             | IT Suite                | 10           |
| W02       | Courtyard Florist Shop                                     | 8               | SWLRC5                                                             | Small IT Suite          |              |
|           | Fisheries Unit                                             | 30              | SWLRC6                                                             | Classroom               |              |
| WH1/H2    | Design Centre H1 & H2<br>Classrooms                        | 20              | -                                                                  | Library                 |              |
| WIT3      | Design Centre IT3 –<br>Computer Suite                      | 000             | SWLRC7                                                             | HE Centre Tutorial Room | 19           |
| SWPH      | Park House                                                 | 34              |                                                                    | Additional Support      | 7            |